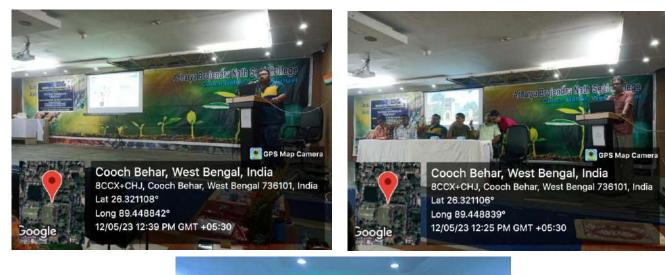

#### Agenda:

- 1. **Registration and Welcome (11:50 AM 12:10 PM):** Participants were warmly welcomed and registered for the workshop.
- Introduction to SWAYAM (12:10 PM 12:30 PM): The workshop began with an overview of the SWAYAM platform, its mission, and the wide array of courses it offers by Dr. Nilay Ray, Principal of the college, Dr. Arijit Chakrobarty, I.Q.A.C co-ordinator, Mr. Chandra Sekhar Pandit, Teachers Council Secretary of the College.

A short scenario of facilities to promote online learning environment in ABN Seal college was presented by Mr. Kunal Sanyal, Librarian, A.B.N Seal college.

3. **Exploring SWAYAM Features (12:30 PM - 2:00 PM):** A detailed presentation was delivered to showcase the various features of SWAYAM, including course categorization, video lectures, discussion forums, and certification options by resource person Dr. Sanatanu Das of Cooch Behar Panchanan Burma University.

4. **Benefits of Online Learning (2:30 PM - 3:30 PM):** Another guest speaker from the field of information science discussed the advantages of online learning, emphasizing flexibility, accessibility, and self-paced learning and show case live registration system in swayam portal.