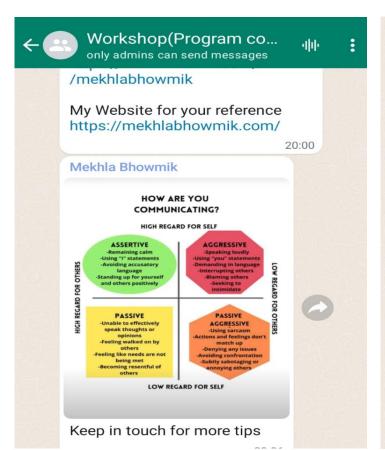

lays a crucial role in facilitating a seamless placement process for our students. As part of their initiatives, they frequently organize training sessions in collaboration with reputable organizations. These sessions aim to enhance students' skills, ultimately improving their prospects for successful placements after graduation. In continuation to the above mentioned programme, an online workshop on Soft skills and Interview skill was organized by The Placement and Monitoring Cell on 03- 05-2023 to 06-05-2023 where Trainer Mekhla Bhaumik from Go Beauty withBrains Consulting Services became the resource person. The total number of participants who got enrolled was 80.



Picture of Flyer and Circular







**COOCH BEHAR -736101** 

Ph: 03582 226112

Website: https://abnsealcollege.ac.in





Picture of Online Participation and Activity







**COOCH BEHAR -736101** 

Ph: 03582 226112

Website: https://abnsealcollege.ac.in

#### Programme Name: Seminar on Student Employability (12-05-2023) (Soft Skill)

**Brief Report:** The placement monitoring cell also tries to provide an opportunity for students by organizing workshops, seminars, and training programs to enhance students' employability skills, including resume writing, interview skills, and interpersonal communication. Provide career counselling and guidance to help students make informed decisions about their career paths. In the same spirit on 12<sup>th</sup> May, 2023, a seminar was held where on Student Employability where about 78 students participated. This programme was Jointly organized by *Skill and Job Potent