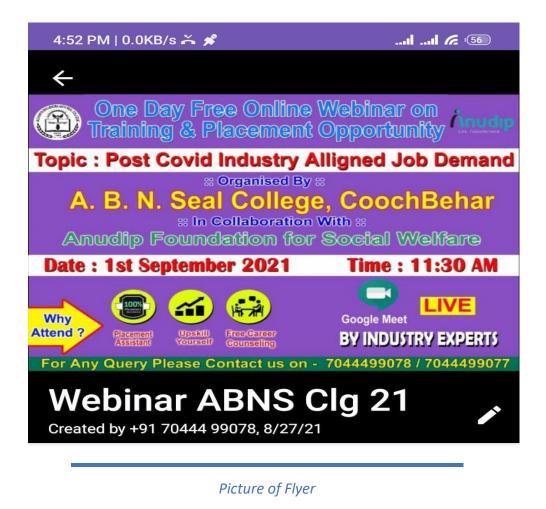

## ACHARYA BROJENDRA NATH SEAL COLLEGE

**COOCH BEHAR -736101** 

Ph: 03582 226112

Website: https://abnsealcollege.ac.in

<u>Programme Name: One day free online workshop on skill and career development (Date: 1/9/2021) (Soft Skill)</u>

**Brief Report:** Organizing an online workshop on skill and career development is a valuable initiative by the Placement Monitoring Cell of a college. Institute continues the organization of workshops to address the post covid job demand which can significantly enhance students' employability.