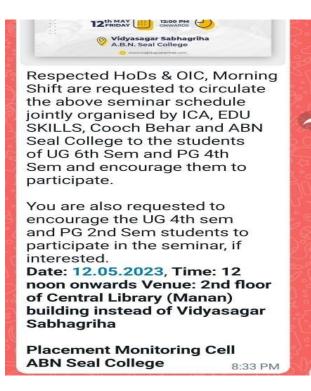

A B N Seal College , Cooch Behar

\*\*NOTICE | 44/22

In collaboration with Anudip Foundation for Social Welfare, A B N Seal College is going to organize a workshop on job opportunity on 15th March at 1 PM at Vidyasagar Sabhagriha, ground floor, Satabhisa Building, Interested 6th Semester students may attend the workshop.