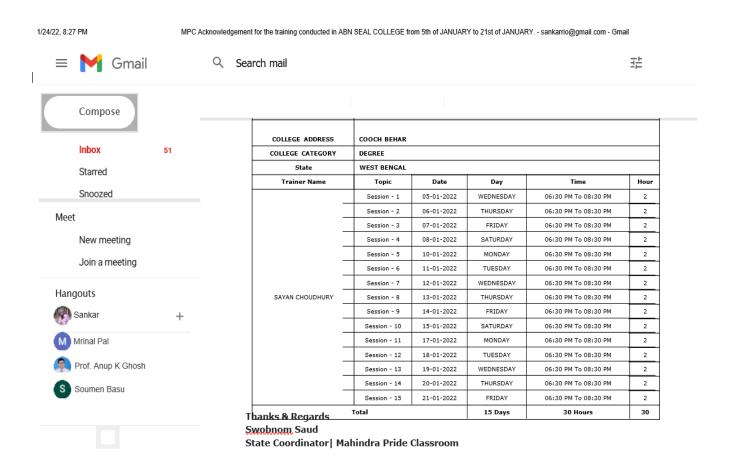

## ACHARYA BROJENDRA NATH SEAL COLLEGE

**COOCH BEHAR -736101** 

Ph: 03582 226112
Website: https://abnsealcollege.ac.in

<u>Programme Name: Mahindra Pride Class room Programme on Skill Development (Date: 5/1/2022-21/1/2022) (Soft Skill)</u>

**Brief Report:** Collaborating with organizations like Mahindra Pride Classroom Programme (Nandi Foundation) to organize soft skill programs for final semester students is an excellent initiative. It provides students with valuable insights and practical knowledge aligned with industry expectations.

https://mail.google.com/mail/u/0/?ogbl#inbox/FMfcgzGmtXMfzBIVXcgJQMhnKlzpwhxF

Picture of Proposal of the Program and Schedule

Principal
A B N Seal College
Cooch Behar

1/1

Office of the Principal